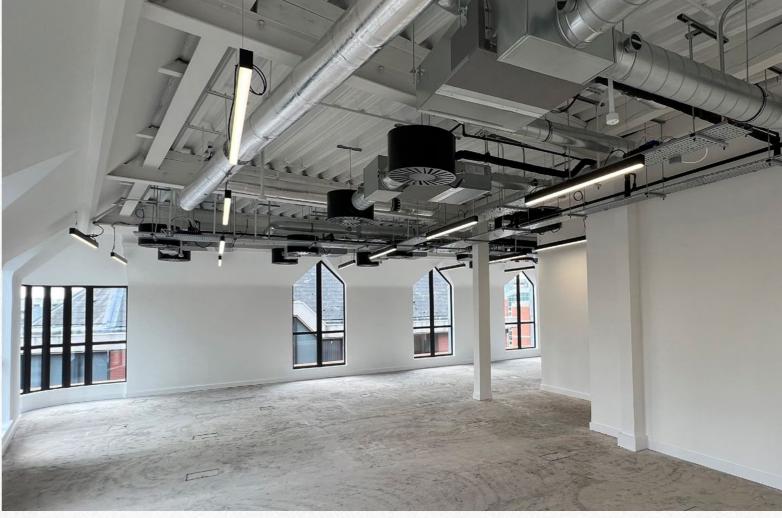

## EXPOSED SERVICES WORKSPACE

The upper floors provide distinctive exposed-services workspace. The first floor is fully fitted and work-ready.

GROUND FLOOR DELI SHOPS & CAFÉ