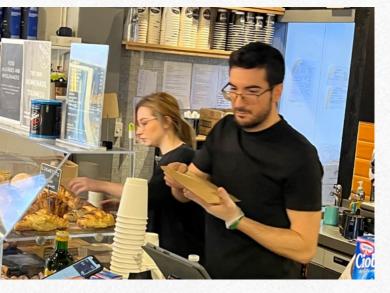

The upper floors provide distinctive exposed-services workspace. The first floor is fully fitted and work-ready.

GROUND FLOOR DELI SHOPS & CAFÉ

## EXTENSIVE RETAIL & SOCIAL AMENITIES

Duke St Studios is prominently located in Reading Town Centre, next to The Oracle Shopping Centre, which provides a wide range of shops, cafés, bars and restaurants.