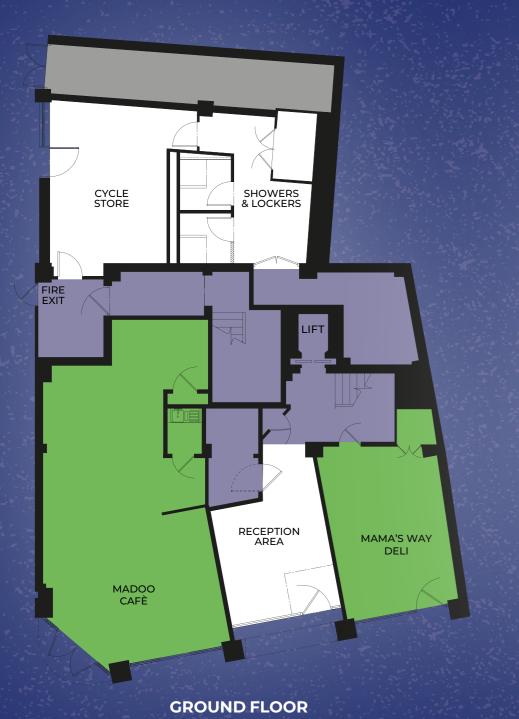

The upper floors provide distinctive exposed-services workspace. The first floor is fully fitted and work-ready.

GROUND FLOOR DELI SHOPS & CAFÉ