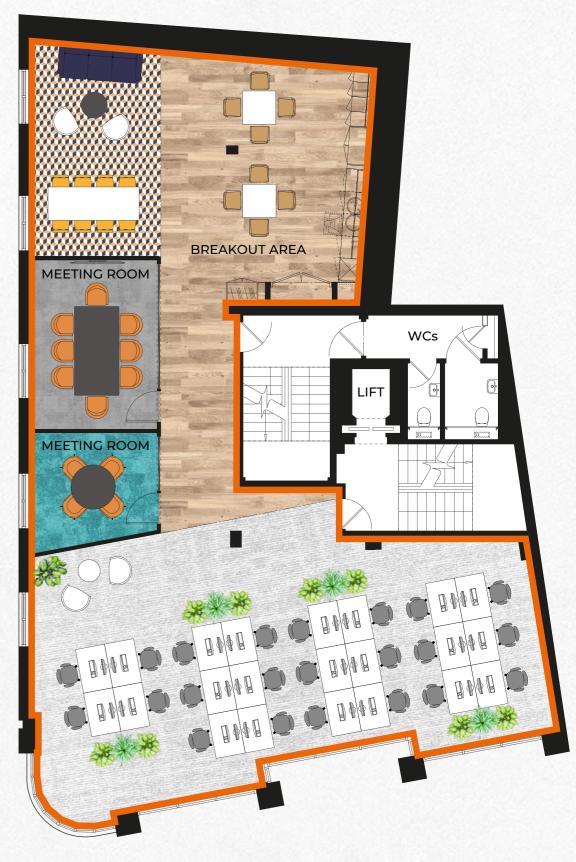

SECOND FLOOR

**FOURTH FLOOR** 

THIRD FLOOR (INDICATIVE FIT-OUT)

## FITTED STUDIO SUITES

FIRST FLOOR (FITTED – READY TO OCCUPY)