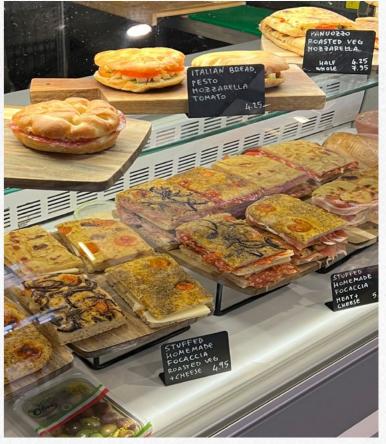

The upper floors provide distinctive exposed-services workspace. The first floor is fully fitted and work-ready.

GROUND FLOOR DELI SHOPS & CAFÉ

## EXTENSIVE RETAIL & SOCIAL AMENITIES

Duke St Studios is prominently located in Reading Town Centre, next to The Oracle Shopping Centre, which provides a wide range of shops, cafés, bars and restaurants.