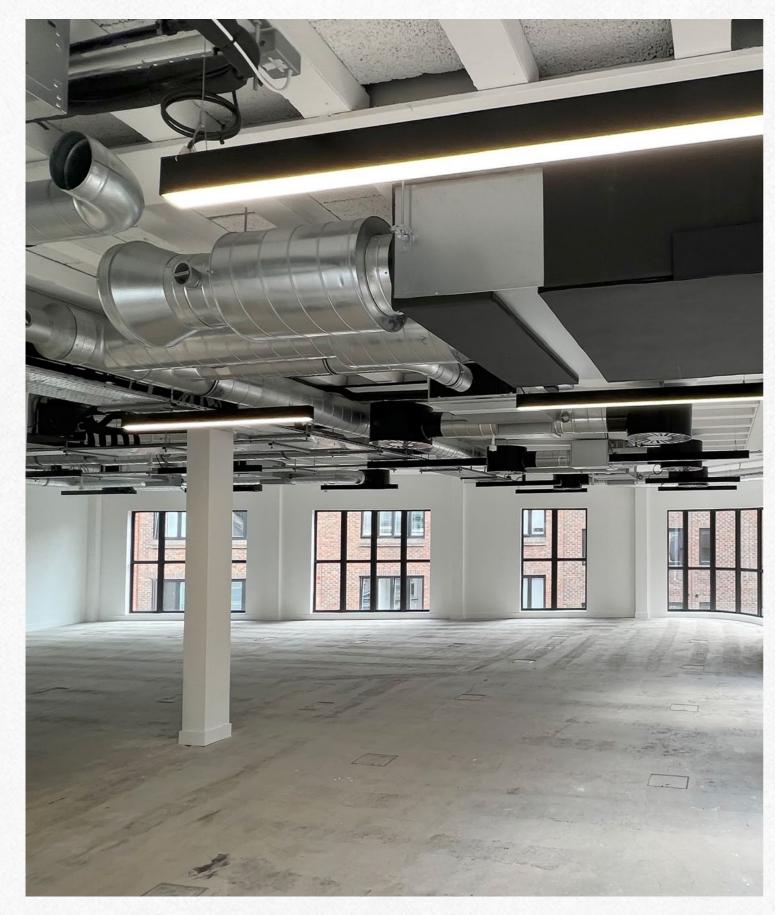

## EXPOSED SERVICES WORKSPACE

The upper floors provide distinctive exposed-services workspace. The first floor is fully fitted and work-ready.

GROUND FLOOR DELI SHOPS & CAFÉ