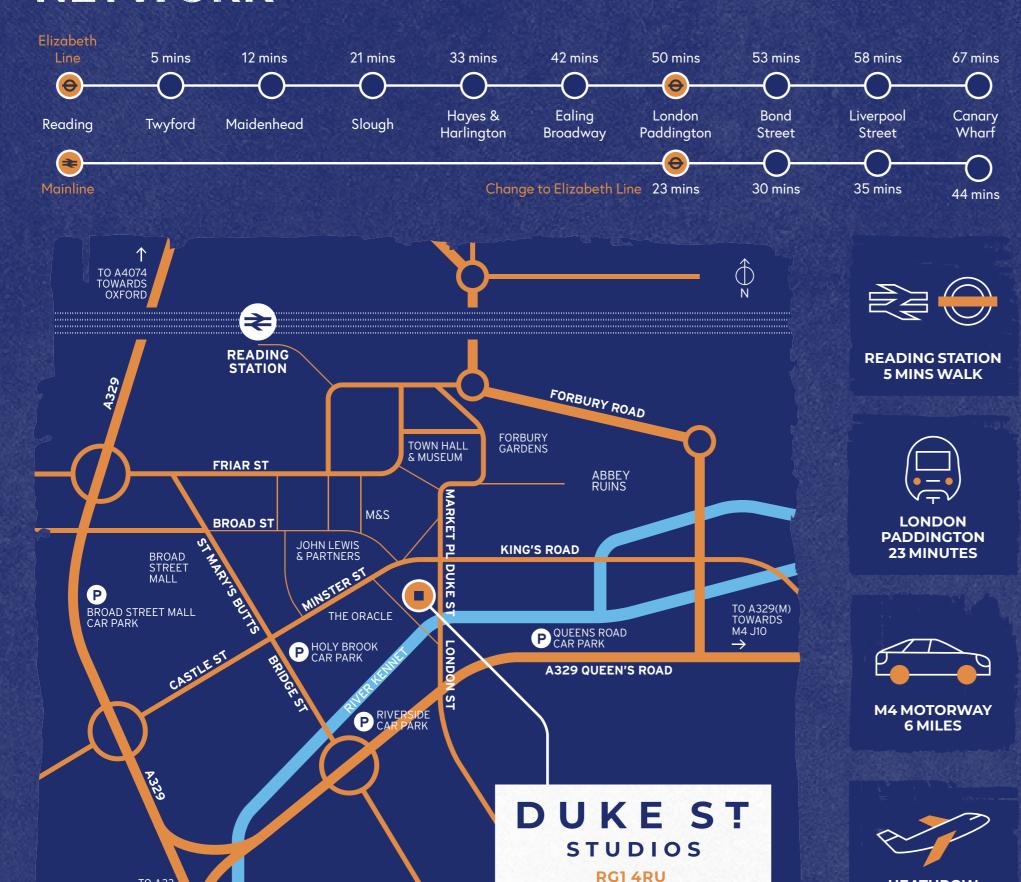

ES WORKSPACE









## IMPRESSIVE ON-SITE AMENITIES















John Lewis

M&S

NEXT



NOVOTEL



ROSEATE



















GAIL's

Bella Italia









**ALL·BAR·ONE** 



wagamama













Nando's





## EXTENSIVE RETAIL & SOCIAL AMENITIES

Duke St Studios is prominently located in Reading Town Centre, next to The Oracle Shopping Centre, which provides a wide range of shops, cafés, bars and restaurants.

Reading also boasts a wealth of international hotels, along with fitness and leisure facilities throughout the town.



TOWN CENTRE LOCATION



CLOSE TO QUALITY INTERNATIONAL HOTELS



EXTENSIVE RANGE OF RESTAURANTS AND CAFÉS



NEXT TO THE ORACLE SHOPPING CENTRE



NEARBY GYMS



CLOSE TO LEISURE FACILITIES























### TRAVEL NETWORK

TO A33 TOWARDS M4 J11



#### FIND OUT MORE



#### **JAKE BOOTH**

jake@campbellgordon.co.uk 07714 388 044

#### **LEWIS HOLMES**

lewis@campbellgordon.co.uk 07767 204 895



#### **DOMINIC FAIRES**

d.faires@hicksbaker.co.uk 07967 375 962

#### HARRY GORNALL-KING

h.gornall-king@hicksbaker.co.uk 07738 104 806

#### dukestreet-studios.co.uk

© Indent Design indentdesign.co.uk

**AIRPORT** 

**28 MILES** 

Misrepresentation Act 1967 – Whilst all the information in these particulars is believed to be correct, neither the agents nor their client guarantee its accuracy nor is it intended to form part of any contract. All areas quoted are approximate. CGIs are for indicative purposes only. July 2024