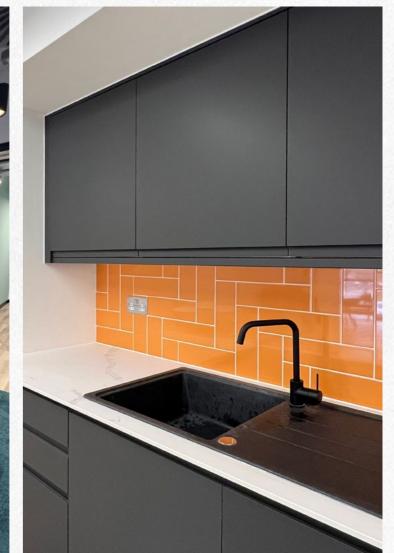

upper floors provide distinctive exposed-services workspace. The first floor is fully fitted and work-ready.



















GROUND FLOOR DELI SHOPS & CAFÉ







## PLAN YOUR MOVE

#### 1,444 - 5,786 sq ft (134 - 538 sq m)

| Floor areas (IPMS3)                      | sq ft | sq m |
|------------------------------------------|-------|------|
| Fourth floor                             | LET   |      |
| Third floor                              | 1,444 | 134  |
| Second floor                             | 2,148 | 200  |
| First floor (fully fitted and furnished) | 2,194 | 204  |
| Total                                    | 5,786 | 538  |



SECOND FLOOR



**FOURTH FLOOR** 



THIRD FLOOR (INDICATIVE FIT-OUT)

## FITTED STUDIO SUITES







FIRST FLOOR (FITTED – READY TO OCCUPY)









## EXPOSED SERVICES WORKSPACE









## IMPRESSIVE ON-SITE AMENITIES















John Lewis

M&S

NEXT



NOVOTEL



ROSEATE



















GAIL's

Bella Italia









**ALL·BAR·ONE** 



wagamama













Nando's





## EXTENSIVE RETAIL & SOCIAL AMENITIES

Duke St Studios is prominently located in Reading Town Centre, next to The Oracle Shopping Centre, which provides a wide range of shops, cafés, bars and restaurants.

Reading also boasts a wealth of international hotels, along with fitness and leisure facilities throughout the town.



TOWN CENTRE LOCATION



CLOSE TO QUALITY INTERNATIONAL HOTELS



EXTENSIVE RANGE OF RESTAURANTS AND CAFÉS



NEXT TO THE ORACLE SHOPPING CENTRE



NEARBY GYMS



CLOSE TO LEISURE FACILITIES























### TRAVEL NETWORK

TO A