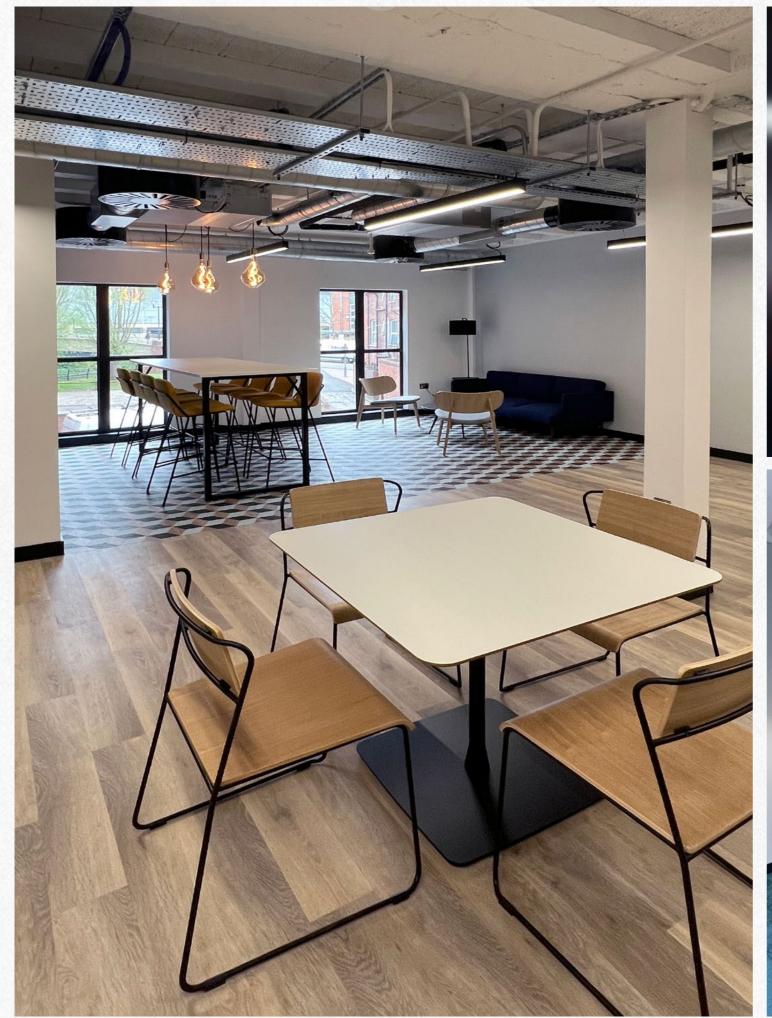

.

The upper floors provide distinctive exposed-services workspace. The first floor is fully fitted and work-ready.



















GROUND FLOOR DELI SHOPS & CAFÉ







## PLAN YOUR MOVE

#### 1,444 - 5,786 sq ft (134 - 538 sq m)

| Floor areas (IPMS3)                      | sq ft | sq m |
|------------------------------------------|-------|------|
| Fourth floor                             | LET   |      |
| Third floor                              | 1,444 | 134  |
| Second floor                             | 2,148 | 200  |
| First floor (fully fitted and furnished) | 2,194 | 204  |
| Total                                    | 5,786 | 538  |



SECOND FLOOR



**FOURTH FLOOR** 



THIRD FLOOR (INDICATIVE FIT-OUT)

## FITTED STUDIO SUITES







FIRST FLOOR (FITTED – READY TO OCCUPY)









## EXPOSED SERVICES WORKSPACE









## IMPRESSIVE ON-SITE AMENITIES















John Lewis

M&S

NEXT



NOVOTEL



ROSEATE



















GAIL's

Bella Italia









**ALL·BAR·ONE** 



wagamama













Nando's





## EXTENSIVE RETAIL & SOCIAL AMENITIES

Duke St Studios is prominently located in Reading Town Centre, next to The Oracle Shopping Centre, which provides a wide range of shops, cafés, bars and restaurants.

Reading also boasts a wealth of international hotels, along with fitness and leisure facilities throughout the town.



TOWN CENTRE LOCATION



CLOSE TO QUALITY INTERNATIONAL HOTELS



EXTENSIVE RANGE OF RESTAURANTS AND CAFÉS



NEXT TO THE ORACLE SHOPPING CENTRE



NEARBY GYMS



CLOSE TO LEISURE FACILITIES























### TRAVEL NETWORK