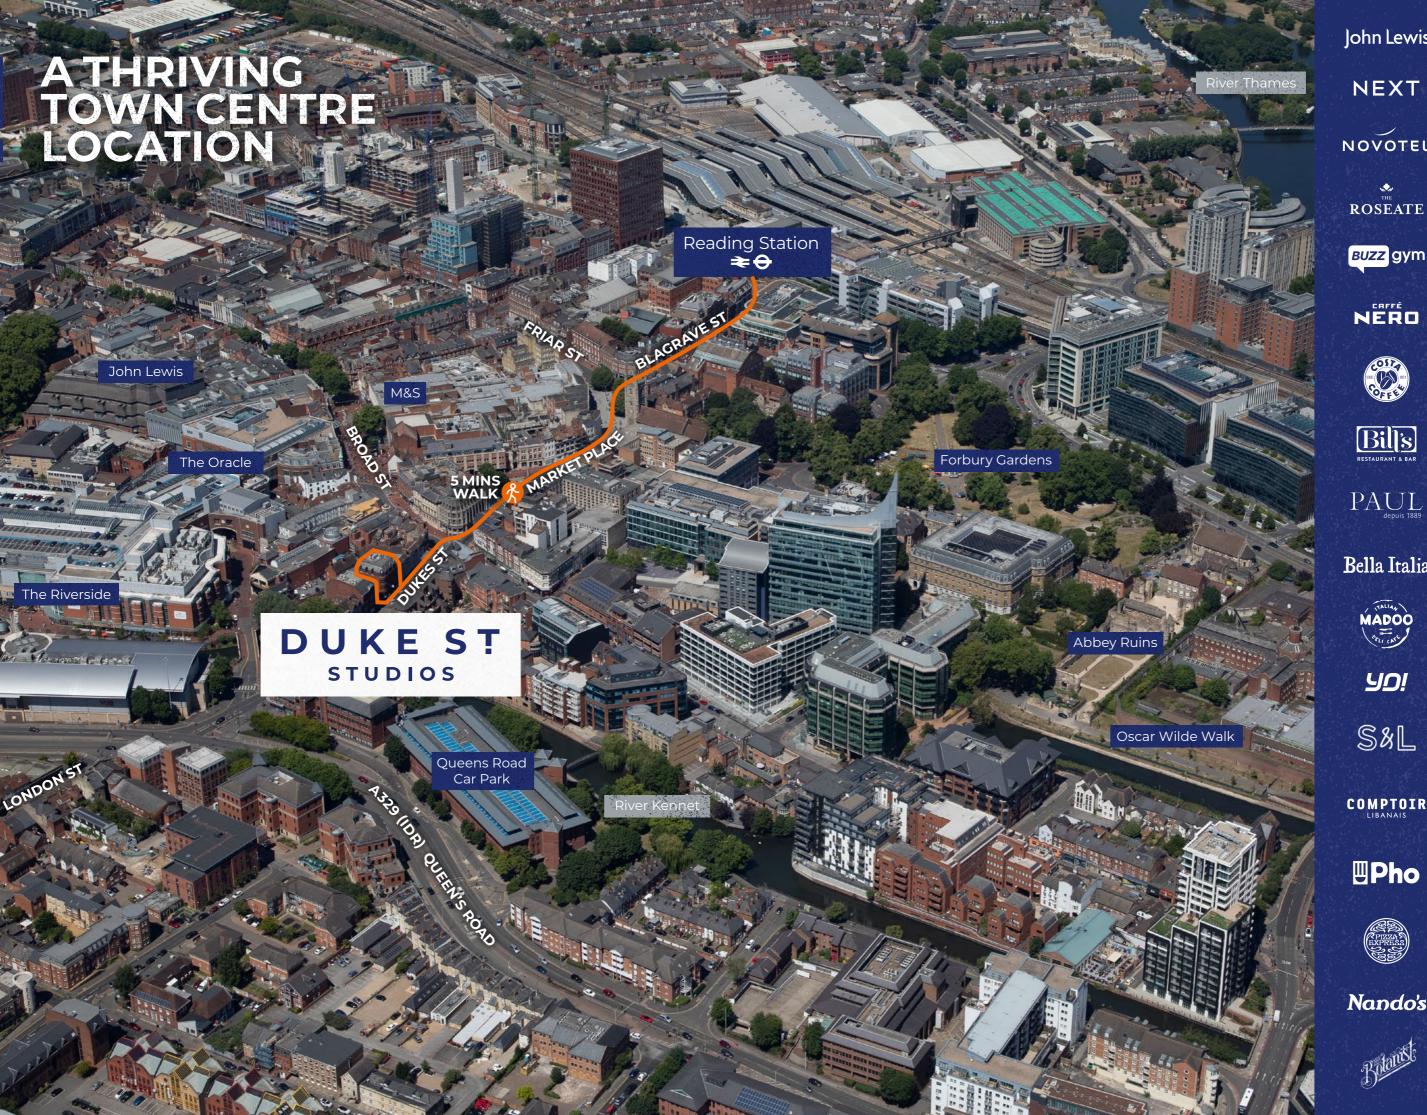

## EXTENSIVE RETAIL & SOCIAL AMENITIES

Duke St Studios is prominently located in Reading Town Centre, next to The Oracle Shopping Centre, which provides a wide range of shops, cafés, bars and restaurants.

Reading also boasts a wealth of international hotels, along with fitness and leisure facilities throughout the town.

TOWN CENTRE LOCATION

CLOSE TO QUALITY INTERNATIONAL HOTELS

EXTENSIVE RANGE OF RESTAURANTS AND CAFÉS

NEXT TO THE ORACLE SHOPPING CENTRE

NEARBY GYMS

CLOSE TO LEISURE FACILITIES

### TRAVEL NETWORK

TO A33 TOWARDS M4 J11