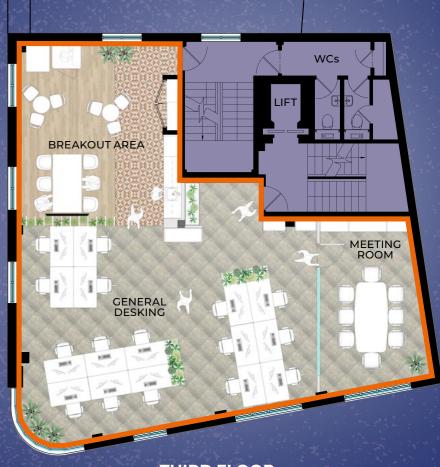

SECOND FLOOR

**FOURTH FLOOR** 

THIRD FLOOR (INDICATIVE FIT-OUT)

## FITTED STUDIO SUITES

FIRST FLOOR (FITTED – READY TO OCCUPY)

## EXPOSED SERVICES WORKSPACE