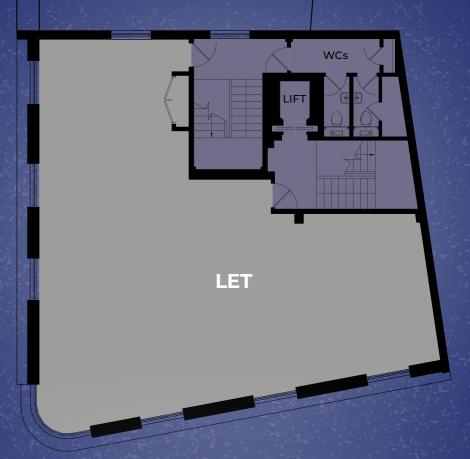

## MAKE YOURSELF AT HOME

Duke St Studios offers four floors of re-imagined town centre offices with a fully refurbished reception area.

The first floor measures 2,194 sq ft, second floor 2,148 sq ft and third floor 1,444 sq ft. The fourth floor is let.

SECOND FLOOR

**FOURTH FLOOR** 

THIRD FLOOR (INDICATIVE FIT-OUT)