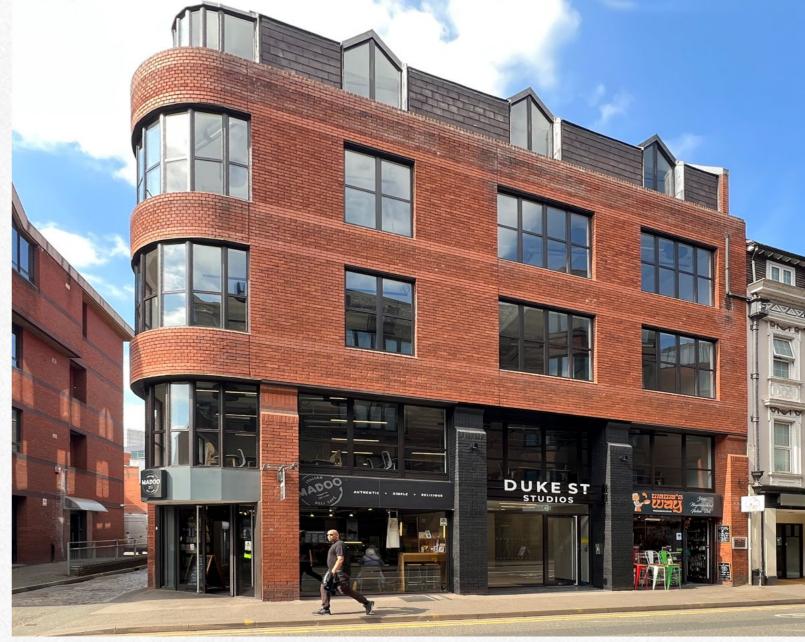

# DUKEST STUDIOS

**READING RG14RU** 

dukestreet-studios.co.uk

## MAKE YOURSELF AT HOME

Duke St Studios offers four floors of re-imagined town centre offices with a fully refurbished reception area.

The first floor measures 2,194 sq ft, second floor 2,148 sq ft and third floor 1,444 sq ft. The fourth floor is let.